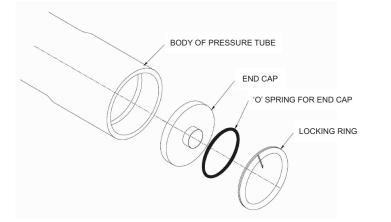

## **FEATURES**

- Available in 2.5", 4" and 8" end port, side port and multi port configurations
- Pressure ratings of 150 psi, 300 psi, 450 psi, 600 psi, 1000 psi, 1200 psi
- User friendly design of end cap assembly with single piece moulded seal plate, high quality seal ring, heavy duty aluminium bearing plate and stainless steel locking ring to enable easy removal and insertion of the end cap without any special tools
- Mirror finish internal diameter with tolerance of ±0.02 mm to facilitate easy loading & unloading of membranes
- Meets ASME standards, all drawings available on request
- Highly polished external surface coated with high-glass polyurethane paints for UV resistance & aesthetics. All models supplied with saddle and SS straps, Victaulic couplings available on request